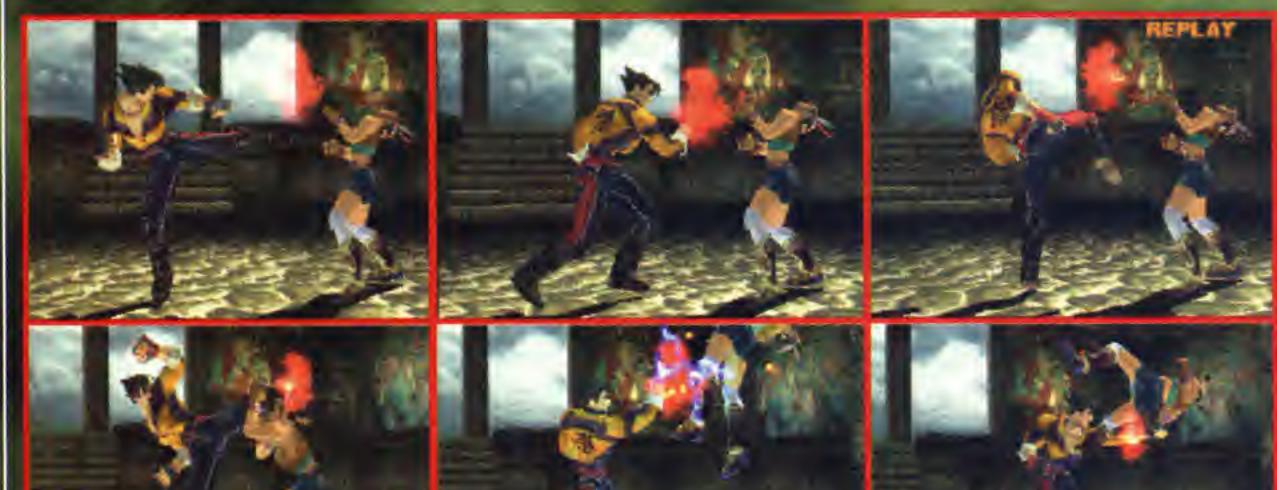

# SIDE STEP

Side stepping is a great way to evade attacks, and to begin some of the most unexpected ones. As with reversals, anticipation is the key. The most effective use of side stepping is to block a couple of hits then dodge, or throw out a couple of hits then manoeuvre for the real thing. Side throws, enabled through side-stepping, are among the most humiliating moves in the game.



Hwoarang anticipated Yoshimitsu's attack, and has successfully side-stepped his attack to spectacular effect.

# MIXING TECHNIQUES

Many skilled players use the first five hits of a string and mix them up with a multiple-hit move (Law's Junk Yard Kick) to confuse opponents. Never be dependent on just one way of attacking or you'll be caught out. Especially when you play against experienced players.



# CHICKEN

Reversals can be a pain but fret no more – they too can be reversed!!! When successfully executed, you'll hear the word, 'Chicken!'. But these 'reversal reversals' can also be reversed for a double portion of Chicken! (LP or LK attacks: press towards +LP+LK. RP or RK attacks: press towards +RP+RK. Phoenix Smasher press: up towards+RP+LP).





Jin starts his 10-Hit string, but halts it after the fifth hit to go into an uppercut.

# PRIORITY MOVES

Moves which have priority over others – ones which cancel a technique before it happens – are great defensive options to know. There are lots of these options in Tekken 3.



TOR

đ



## THROWS

Here's a way to show how good you really are. Block Heihachi's Hammer punch and throw him before he can execute the Destructive Fist!

# **